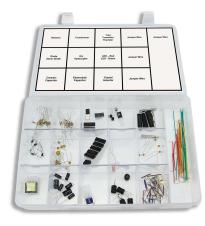

## **Contains:**

- Transformer
- IC
- SMD IC
- Octocoupler
- Resistor
- SMD Resistor
- Triac
- Transistor
- Tryristor
- LED-Red
- LED-Green
- Ceramic Capacitor
- Electrolytic Capacitor
- Crystal
- Inductor
- Diode
- Zener Diode

## Overview:

The GSC-2311KIT contains all the small components needed for the Electronics Fundamentals GSC-2311 Student Lab Manual. The kit comes housed in a sturdy plastic case with resizable compartments. There are over 150 parts and there is plenty of space left to add your own parts as time goes on.