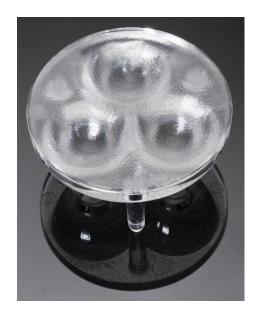

## **DETAILS**

Product Number C10429\_CUTE-3-W

Family Cute

Type Lens array

Color clear

Diameter 35 mm

Height 15 mm

Style round

Optic Material PMMA

**Holder Material** 

Fastening pin, glue

**Status** production ready

ROHS Comliant Yes

**Date Updated** 14/07/2016