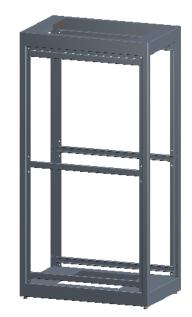

PART NUMBERS

C2F196336BK1 PAINTED BLACK TEXTURED

C2F196336CG1 PAINTED CONT. GRAY TEXTURED

C2F196336LG1 PAINTED RAL7035 TEXTURED

NOTES

Welded Assembly
See Hammond Website for Frame Accessories

Data subject to change without notice. Isometric drawing not to scale.