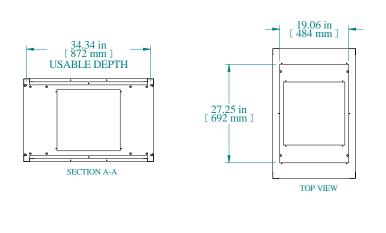

| 5.24 in [133 mm] 4.00 in [102 mm] 3.11 in 79 mm 1.14 in 1.9 mm 1.14 in 29 mm 1.00 in [0 mm] | 1.14 in [1.29 mm] [1.88 in [1. | — 1/4-20<br>WELD NUT | 17.50 in<br>[ 444 mm ] | 17.00 i 432 mi | m ]  |
|---------------------------------------------------------------------------------------------|----------------------------------------------------------------------------------------------------------------------------------------------------------------------------------------------------------------------------------------------------------------------------------------------------------------------------------------------------------------------------------------------------------------------------------------------------------------------------------------------------------------