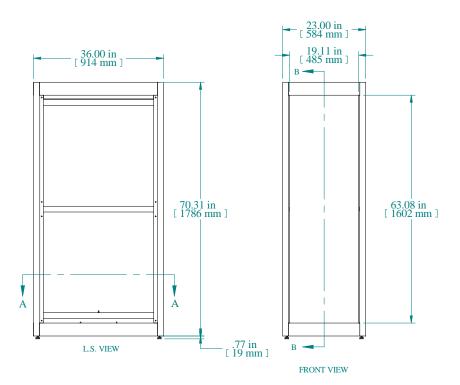

| 5.24 in [133 mm] 4.00 in [102 mm] 3.11 in 79 mm 1.14 in 1.9 mm 1.14 in 29 mm 1.00 in [0 mm] | 1.14 in [1.29 mm] [1.88 in [1. | — 1/4-20<br>WELD NUT | 17.50 in<br>[ 444 mm ] | 17.00 i 432 mi | m ]  |
|---------------------------------------------------------------------------------------------|------------------------------------------------------------------------------------------------------------------------------------------------------------------------------------------------------------------------------------------------------------------------------------------------------------------------------------------------------------------------------------------------------------------------------------------------------------------------------------------------------------------