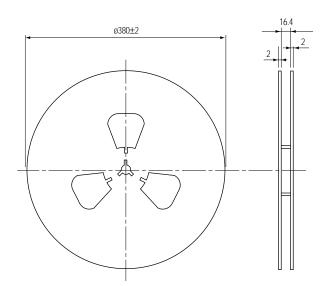

### Packaging Methods

Standard Reel Dimensions in mm (not to scale) Taping Reel

**Embossed Carrier Taping** 

Туре В

| Part No. | ing Quantity<br>Packaging |  |
|----------|---------------------------|--|
| ESE22MH2 | 4,000 pcs.                |  |
| ESE22MH4 | 4,000 pcs.                |  |