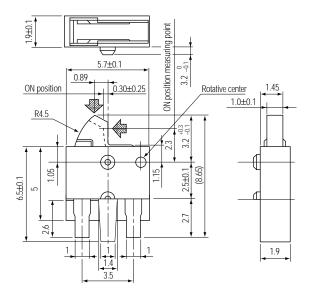

#### **Dimensions in mm** (not to scale)

| Part No. | Packaging       |
|----------|-----------------|
| ESE22MH1 | Bulk packaging  |
| ESE22MH2 | Embossed taping |

Part No.

ESE22MH3