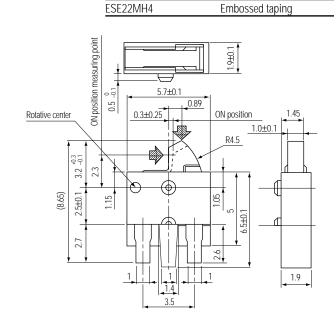

### Packaging Methods

Standard Reel Dimensions in mm (not to scale) Taping Reel

**Embossed Carrier Taping** 

Туре В

| Part No. | ing Quantity<br>Packaging |  |
|----------|---------------------------|--|
| ESE22MH2 | 4,000 pcs.                |  |
| ESE22MH4 | 4,000 pcs.                |  |