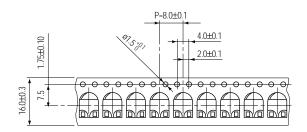

#### **Dimensions in mm** (not to scale)

| Part No. | Packaging       |
|----------|-----------------|
| ESE22MH1 | Bulk packaging  |
| ESE22MH2 | Embossed taping |

Part No.

ESE22MH3