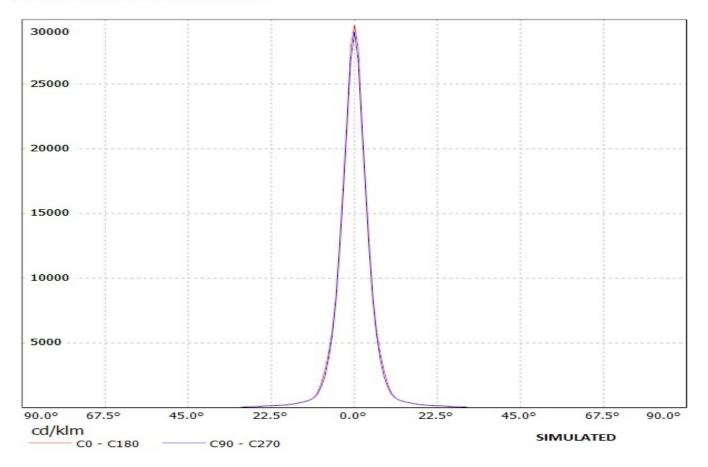

### **OPTICAL PROPERTIES**

Viewing Light Effi-

LED Angle Beam ciency cd/lm Connector

Golden Dragon+ 7 deg Real spot 90 % 29.600 -

#### Ledil Oy FA10299\_OSS-RS FA10299\_OSS-RS / LDC (Linear)

Luminaire: Ledil Oy FA10299\_OSS-RS FA10299\_OSS-RS Lamps: 1 x Osram-os Golden Dragon+

## Ledil Oy FA10299\_OSS-RS FA10299\_OSS-RS / LDC (Polar)

Luminaire: Ledil Oy FA10299\_OSS-RS FA10299\_OSS-RS Lamps: 1 x Osram-os Golden Dragon+

| NOTE: The typical diverged tolerance. The typical tot is half of the peak value. | gence will be change<br>al divergence is the f | d by different color, oull angle measured w | chip size and chip position<br>here the luminous intensity | 1 |
|----------------------------------------------------------------------------------|------------------------------------------------|---------------------------------------------|------------------------------------------------------------|---|
|                                                                                  |                                                |                                             |                                                            |   |
|                                                                                  |                                                |                                             |                                                            |   |
|                                                                                  |                                                |                                             |                                                            |   |
|                                                                                  |                                                |                                             |                                                            |   |
|                                                                                  |                                                |                                             |                                                            |   |
|                                                                                  |                                                |                                             |                                                            |   |
|                                                                                  |                                                |                                             |                                                            |   |