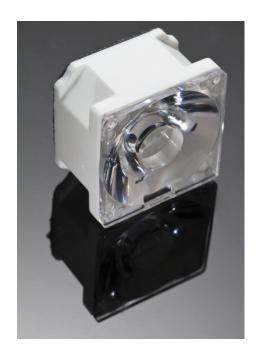

#### **DETAILS**

Product Number FA10299\_OSS-RS

Family Rose
Type Assembly
Color white

**Diameter** 21,6 + 21,6 mm

Height13,9 mmStylesquareOptic MaterialPC

**Holder Material** 

Fastening tape

**Status** production ready